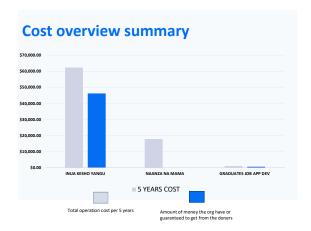

| WYCDO 5 YEARS FINANCIAL PLAN SUMMARY |                     |                              |                                |  |  |  |
|--------------------------------------|---------------------|------------------------------|--------------------------------|--|--|--|
| PROJECT'S NAME                       | <b>5 YEARS COST</b> | MONEY GUARANTEED FROM DONERS | COST DIFFERENCES/AMOUNT NEEDED |  |  |  |
| INUA KESHO YANGU                     | \$62,290.00         | \$46,200.00                  | \$16,090.00                    |  |  |  |
| NAANZA NA MAMA                       | \$17,820.00         | \$0.00                       | \$17,820.00                    |  |  |  |
| GRADUATES JOB APP DEV                | \$1,006.00          | \$610.00                     | \$396.00                       |  |  |  |
| TOTAL BALANCE                        | \$81,116.00         | \$46,810.00                  | \$34,306.00                    |  |  |  |